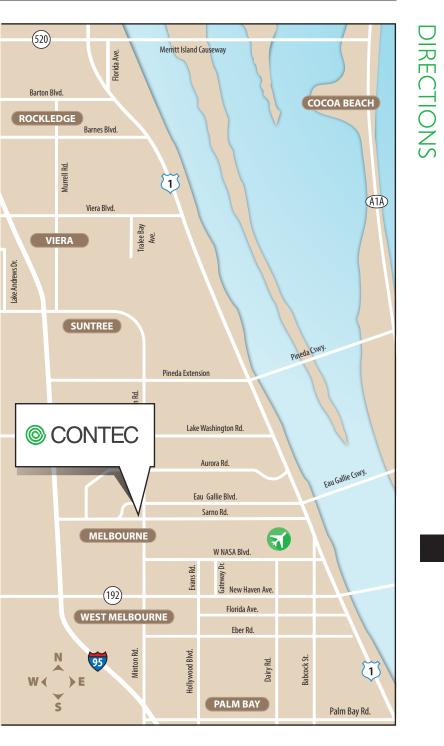

#### 3991 Sarno Road | Melbourne, Florida 32934

## From Orlando Melbourne International Airport

When leaving the airport, turn right onto W Nasa Blvd. Proceed for 1.4 miles, then turn right onto S Wickham Road. Drive another 1.2 miles, then turn left onto Sarno Road. Continue for 1.2 miles and Contec will be located on your left.

#### From Orlando International Airport

When leaving the airport, keep right for FL-528 E. Proceed on FL-528 E for about 30 miles, then take exit 42A for I-95 S. Drive 25 miles on I-95 S and get off at exit 183 for Eau Galle Blvd. Continue on US 518 towards Melbourne/Indian Harbour Beach, following the directions below from I-95 to arrive at Contec.

#### From I-95 N or I-95 S

Take exit 183 for Eau Galle Blvd. Drive 1 mile and turn right onto Sarno Road. Contec will be located on your right.