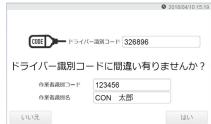

#### Operator authentication

Operators can be authenticated with IC cards or through the entry of specified numbers. Authentication data can be saved on an SD card or on a Windows PC.

#### Audio guidance and display for measurement results

Audio guidance and display for the measurement results and history are available.

Card reading screen

Worker identification code screen

Measurement (start) screen