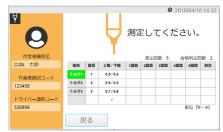

#### Audio guidance and display for measurement results

Audio guidance and display for the measurement results and history are available.

Card reading screen

Worker identification code screen

Measurement (start) screen

Measurement result (failure) screen