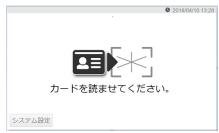

#### Operator authentication

Operators can be authenticated with IC cards or through the entry of specified numbers. Authentication data can be saved on an SD card or on a Windows PC.

#### Audio guidance and display for measurement results

Audio guidance and display for the measurement results and history are available.

Card reading screen

Worker identification code screen

Measurement (start) screen