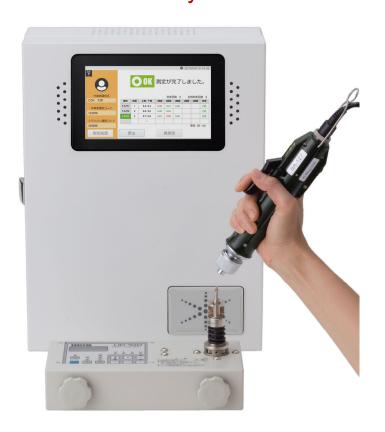

# **Torque Driver Check System**

Swiftly resolve your long-standing problems with torque management!!

New product: A turnkey solution that can be installed easily and used immediately at worksites

Judge and manage the suitable range for the torque

Torque drivers with inappropriate torque settings can be detected by judging whether torque driver torque is in the suitable range.

Save and manage measurement results and use them as evidence

Results (date and time and measured values) can be saved as CSV files for each inspector and torque driver and can be used as evidence.

## **CONPROSYS<sup>TM</sup> Alpha – Torque Driver Check System**