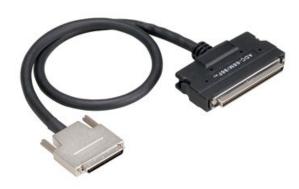

## Shield Cable for Analog I/O Card for CardBus ADC-68M/96F

\* Specifications, color and design of the products are subject to change without notice.

This product is a cable which converts 68-pin 0.8mm-pitch connector of the interface made of CONTEC card into 96-pin half-pitch connector.