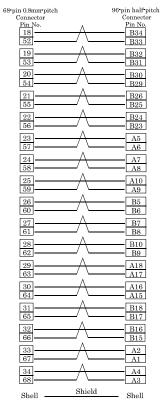

|
|----------------|------------------------------------------------------------------------------------------------------|
| Connector used | 68-pin 0.8mm-pitch connector: HDRA-E68MA1 [HONDA] or equivalent Thumb screw: M2                      |
|                | 96-pin half-pitch, female connector PCR-E96FA[HONDA] or equivalent                                   |
| Cable          | 68 core shield cable (34pair). Conductor size : AWG#30<br>Conductor composition : 7pcs/0.1mm UL20276 |
| Weight         | 160g                                                                                                 |
| Standard       | CE(RoHS Directive), UKCA                                                                             |

## Physical Dimensions



## **Connection Diagram**





ADC-68M/96F

1