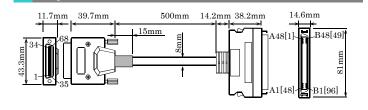

|
|----------------|------------------------------------------------------------------------------------------------------|
| Connector used | 68-pin 0.8mm-pitch connector: HDRA-E68MA1 [HONDA] or equivalent Thumb screw: M2                      |
|                | 96-pin half-pitch, female connector PCR-E96FA[HONDA] or equivalent                                   |
| Cable          | 68 core shield cable (34pair). Conductor size : AWG#30<br>Conductor composition : 7pcs/0.1mm UL20276 |
| Weight         | 160g                                                                                                 |
| Standard       | CE(RoHS Directive), UKCA                                                                             |

## Physical Dimensions



## **Connection Diagram**





ADC-68M/96F

1