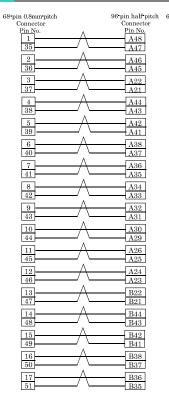

|
|----------------|------------------------------------------------------------------------------------------------------|
| Connector used | 68-pin 0.8mm-pitch connector: HDRA-E68MA1 [HONDA] or equivalent Thumb screw: M2                      |
|                | 96-pin half-pitch, female connector PCR-E96FA[HONDA] or equivalent                                   |
| Cable          | 68 core shield cable (34pair). Conductor size : AWG#30<br>Conductor composition : 7pcs/0.1mm UL20276 |
| Weight         | 160g                                                                                                 |
| Standard       | CE(RoHS Directive), UKCA                                                                             |

## Physical Dimensions



## **Connection Diagram**





ADC-68M/96F

1