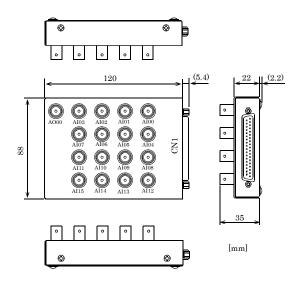

#### **Physical Dimensions**

# Specifications of ATP-32F

| specifications of ATP-32F |                                                                                                                                                                                                                                                                                                                                                                        |  |
|---------------------------|------------------------------------------------------------------------------------------------------------------------------------------------------------------------------------------------------------------------------------------------------------------------------------------------------------------------------------------------------------------------|--|
| Items                     | Specifications                                                                                                                                                                                                                                                                                                                                                         |  |
| Supported Products        | AIO-163202UG-PE, AIO-163202G-PE, AIO-123202UG-PE, AIO-123202G-PE, AIO-163202UG-PE, AIO-123202G-PE, AIO-161601UE-PE, AIO-121601U3-PE, AIO-161601E3-PE, AIO-121601E3-PE, AD12-16(PC))EV, AD12-16(PC))EV, AD12-16(PC))E, AD16-16(PC))E, AD12-16U(PC))EH, AD16-16U(PC))EH, AD112-16(PC))E, AD12-16(PC))EH, AD112-16(PC))EH, AD112-16(PC))EH, AD112-16(PC))EH, AD112-16(PC) |  |
| Analog Input              | 16ch (BNC connector, Al00 - Al15)                                                                                                                                                                                                                                                                                                                                      |  |
| Analog Output             | 1ch (BNC connector, AO00)                                                                                                                                                                                                                                                                                                                                              |  |
| Operating Conditions      | 0 - 50°C, 10 - 90%RH (no condensation)                                                                                                                                                                                                                                                                                                                                 |  |
| Dimensions (mm)           | 120(W) x88(H) x35(D) (Not include the height of screw terminal block and rubber feet)                                                                                                                                                                                                                                                                                  |  |
| Weight                    | 250g                                                                                                                                                                                                                                                                                                                                                                   |  |