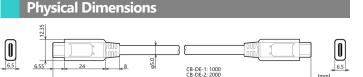

© CONTEC Ver.1.00

Cable for PCI Express 1m

CB-DE-1 2m

CB-DE-2

- \* The photos show the CB-DE-1.
- \* Specifications, color and design of the products are subject to change without notice.

This product is a cable that connects the expansion adapter EAD-DE-LPE and BX-321 series to the expansion chassis DE series.

## **Product Configuration List**

Connection Cable...1

Connection Cable Attachment Fitting...2 Screw for Connection Cable Attachment Fitting...2

User's Guide...1

CB-DE-1, CB-DE-2