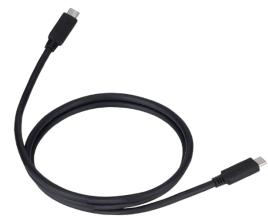

© CONTEC Ver.1.00

Cable for PCI Express 1m

CB-DE-1 2m

CB-DE-2

- \* The photos show the CB-DE-1.
- \* Specifications, color and design of the products are subject to change without notice.

This product is a cable that connects the expansion adapter EAD-DE-LPE and BX-321 series to the expansion chassis DE series.