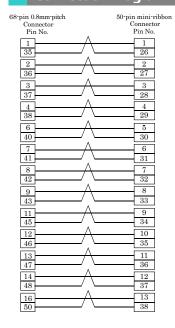

|
|----------------|----------------------------------------------------------------------------------------------------|
| Connector used | 68-pin 08mm-pitch connector: HDRA-E68MA1 [HONDA] or equivalent<br>Thumb screw: M2                  |
|                | 50-pin mini-ribbon connector: 10150-6000EL[3M] or equivalent                                       |
| Cable          | 50 core shield cable (25pair). Conductor size: AWG#30<br>Conductor composition: 7pcs/0.1mm UL20276 |
| Weight         | 120g                                                                                               |
| Standard       | CE(RoHS Directive), UKCA                                                                           |

### **Connection Diagram**





## Specification



■ CNT-68M/50M ■