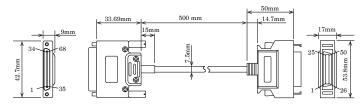

#### **Specifications**

| Item           | Specification                                                                                      |
|----------------|----------------------------------------------------------------------------------------------------|
| Connector used | 68-pin 08mm-pitch connector: HDRA-E68MA1 [HONDA] or equivalent<br>Thumb screw: M2                  |
|                | 50-pin mini-ribbon connector: 10150-6000EL[3M] or equivalent                                       |
| Cable          | 50 core shield cable (25pair). Conductor size: AWG#30<br>Conductor composition: 7pcs/0.1mm UL20276 |
| Weight         | 120g                                                                                               |
| Standard       | CE(RoHS Directive), UKCA                                                                           |