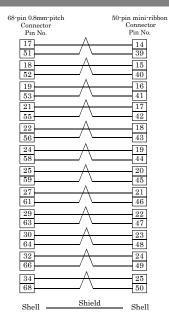

|
|----------------|----------------------------------------------------------------------------------------------------|
| Connector used | 68-pin 08mm-pitch connector: HDRA-E68MA1 [HONDA] or equivalent<br>Thumb screw: M2                  |
|                | 50-pin mini-ribbon connector: 10150-6000EL[3M] or equivalent                                       |
| Cable          | 50 core shield cable (25pair). Conductor size: AWG#30<br>Conductor composition: 7pcs/0.1mm UL20276 |
| Weight         | 120g                                                                                               |
| Standard       | CE(RoHS Directive), UKCA                                                                           |

### **Connection Diagram**





## Specification



■ CNT-68M/50M ■