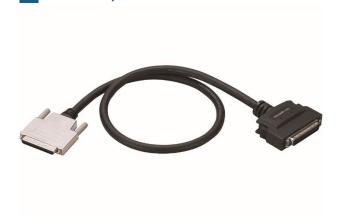

#### CNT-68M/50M

\* Specifications, color and design of the products are subject to change without notice.

This product is a cable which converts 68-pin 0.8mm-pitch connector of the interface made of CONTEC card into 50-pin mini-ribbon connector.