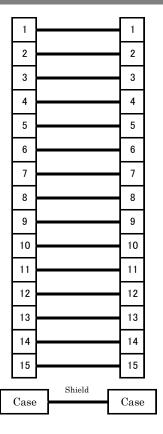

--------------------------------------------------------------------------|--|--|
| 15-pin D-Type, male connector Thumb screw: UNC#4-40 17JE-23150-02(D8G)CG[DDK] or equivalent |  |  |
| 15 core shield cable. Conductor size: AWG#28<br>Conductor composition: 7pcs/0.127mm UL1061  |  |  |
| 150g(PCB15PS-0.5P), 200g(PCB15PS-1.5P)                                                      |  |  |
|                                                                                             |  |  |

## **Physical Dimensions**



This product is a cable which converts 68-pin 0.8mm-pitch connector of the interface made of CONTEC card into 96-pin half-pitch connector. This products are cables for connecting a 15-pin D-Type connector on CONTEC board with 15-pin D-Type connector.

## **Connection Diagram**



PCB15PS-\*\*P