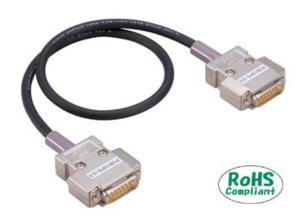

Shielded Cable with Connector on both sides for 15-pin D-Type Connector

PCB15PS-\*\*P

\* Specifications, color and design of the products are subject to change without notice.

| Item         | Length of cable | Weight |
|--------------|-----------------|--------|
| PCB15PS-0.5P | 500 mm          | 150 g  |
| PCB15PS-1.5P | 1500 mm         | 200 g  |