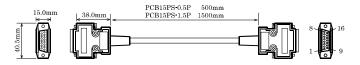

Shielded Cable with Connector on both sides for 15-pin D-Type Connector

PCB15PS-\*\*P

\* Specifications, color and design of the products are subject to change without notice.

| Item         | Length of cable | Weight |
|--------------|-----------------|--------|
| PCB15PS-0.5P | 500 mm          | 150 g  |
| PCB15PS-1.5P | 1500 mm         | 200 g  |

## **Physical Dimensions**

This product is a cable which converts 68-pin 0.8mm-pitch connector of the interface made of CONTEC card into 96-pin half-pitch connector. This products are cables for connecting a 15-pin D-Type connector on CONTEC board with 15-pin D-Type connector.