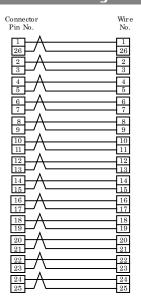

|
| Cable          | 50 core shield cable(25pair). Conductor size: AWG#28<br>Conductor composition: 7pcs/0.127mm UL20276 *1 |
| Weight         | 190g(PCB50PS-0.5P),<br>360g(PCB50PS-1.5P),<br>620g(PCB50PS-3P)                                         |
| Standard       | CE(RoHS Directive), UKCA                                                                               |

 $^{\star}$ 1: This specification is UL2464, when the "R2" is not printed on the Revision No.



## **Physical Dimensions**



\*1: This specification is 11mm, when the "R2" is not printed on the Revision No.

## **▼**CAUTION

When removing the 50-pin mini-ribbon connector, push the connector back to the card side once. While pressing the latch release button, pull itstraightout.

## **Connection Diagram**





PCB50PS-\*\*P ■