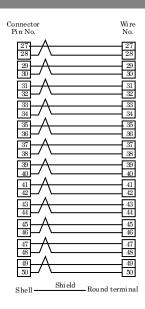

|
| Cable          | 50 core shield cable(25pair). Conductor size: AWG#28<br>Conductor composition: 7pcs/0.127mm UL20276 *1 |
| Weight         | 190g(PCB50PS-0.5P),<br>360g(PCB50PS-1.5P),<br>620g(PCB50PS-3P)                                         |
| Standard       | CE(RoHS Directive), UKCA                                                                               |

 $^{\star}$ 1: This specification is UL2464, when the "R2" is not printed on the Revision No.



## **Physical Dimensions**



\*1: This specification is 11mm, when the "R2" is not printed on the Revision No.

## **▼**CAUTION

When removing the 50-pin mini-ribbon connector, push the connector back to the card side once. While pressing the latch release button, pull itstraightout.

## **Connection Diagram**





PCB50PS-\*\*P ■