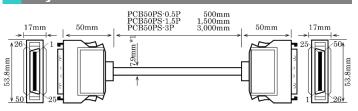

| Model        | Length  |
|--------------|---------|
| PCB50PS-0.5P | 500 mm  |
| PCB50PS-1.5P | 1500 mm |
| PCB50PS-3P   | 3000 mm |

## **Physical Dimensions**

\*1: This specification is 11mm, when the "R2" is not printed on the Revision No.