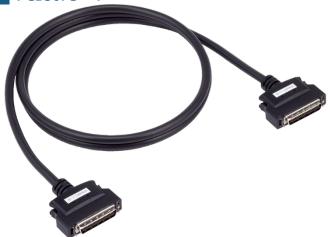

Both sides with connector shield cable for 50 pin miniature ribbon connectors

PCB50PS-\*\*P

These products are cables for connecting a 50-pin miniature ribbon connector on CONTEC board with 50-pin miniature ribbon connector.