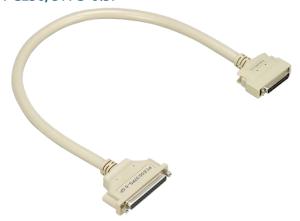

50 pin miniature ribbon --> 37 pin D-SUB conversion shield cables (Mold type, 0.5m)

PCE50/37PS-0.5P

\* Specifications, color and design of the products are subject to change without notice.

This cable is a cable which converts 50-pin mini-ribbon connector of the interface made of CONTEC board into 37-pin D-SUB female connector.