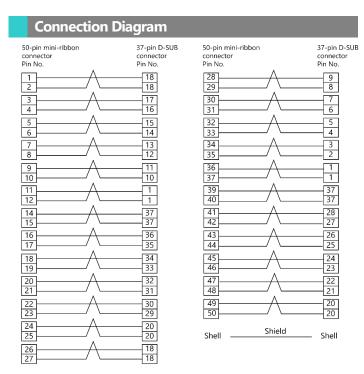

## **Specifications**

| ltem           | Specification                                                                                                                                         |
|----------------|-------------------------------------------------------------------------------------------------------------------------------------------------------|
|                | 50-pin mini-ribbon connector: 0150-6000EL[3M] or equivalent                                                                                           |
| Connector used | 37-pin D-SUB, male connector: 17JE-13370-02(D1)[DDK] or equivalent Connector fittings: 17L-002C[DDK] or equivalent Thumb screw: UNC#4-40 (Inch screw) |
| Cable          | 50 core shield cable(25pair). Conductor size: AWG#28<br>Conductor composition: 7pcs/0.127mm UL20276 *1                                                |
| Weight         | 220g                                                                                                                                                  |
| Standard       | RoHS Directive, UKCA                                                                                                                                  |