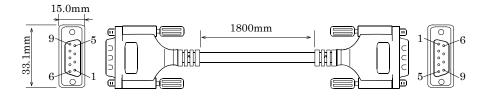

m)

RSC-9F



This product is a cable for connecting a 9-pin D-SUB connector on the RS-232C board with a mating connector of a device to be connected.

\* Specifications, color and design of the products are subject to change without notice.

## **Specifications**

| Item      | Specification                                                                        |
|-----------|--------------------------------------------------------------------------------------|
| Connector | 9-pin D-SUB female connector Lock screws : UNC#4-40(Inch screw threads) x 2          |
| Cable     | 9 core shield cable Conductor size: AWG28 Conductor composition: 7pcs/0.127mm UL2919 |
| Weight    | 150g                                                                                 |

## **Physical Dimensions**



## **Connection Diagram**



RSC-9F