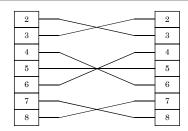

a cable for connecting a 9-pin D-SUB connector on the RS-232C board with a mating connector of a device to be connected.

\* Specifications, color and design of the products are subject to change without notice.

## **Specifications**

| Item      | Specification                                                                        |
|-----------|--------------------------------------------------------------------------------------|
| Connector | 9-pin D-SUB female connector Lock screws : UNC#4-40(Inch screw threads) x 2          |
| Cable     | 9 core shield cable Conductor size: AWG28 Conductor composition: 7pcs/0.127mm UL2919 |
| Weight    | 150g                                                                                 |

## **Physical Dimensions**



## **Connection Diagram**



RSC-9F