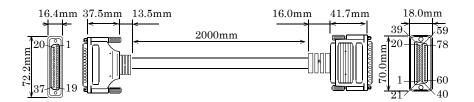

tor on the distribution unit (CCU-78F/25M).

\* Specifications, color and design of the products are subject to change without notice.

## **Specifications**

| Item      | Specification                                                                         |
|-----------|---------------------------------------------------------------------------------------|
| Connector | 37-pin D-SUB male connector Lock screws : UNC#4-40 (Inch screw threads)               |
|           | 78-pin D-SUB male connector Lock screws : UNC#4-40 (Inch screw threads)               |
| Cable     | 37 core shield cable Conductor size: AWG28 Conductor composition: 7pcs/0.127mm UL2725 |
| Weight    | 400g                                                                                  |

## **Physical Dimensions**



## **Connection Diagram**



RSS-78M/37M 1