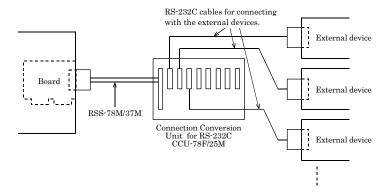

## **Connection Diagram**

RSS-78M/37M 1

Connection Cable of COM-4ch for CCU-78F/25M(2m)

**RSS-78M/37M** 

This product is a cable for connecting a 37-pin D-SUB connector on the RS-232C board with a 78-pin D-SUB connector on the distribution unit (CCU-78F/25M).