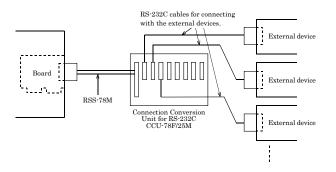

## **Connection Diagram**

ROHS

This product is a cable for connecting a 78-pin D-SUB connector on the RS-232C board with a 78-pin D-SUB connector on the distribution unit (CCU-78F/25M).

\* Specifications, color and design of the products are subject to change without notice.