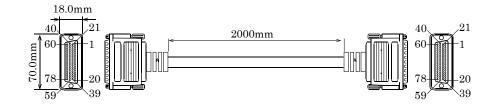

## **Physical Dimensions**

## **Specifications**

| Item      | Specification                                                                         |
|-----------|---------------------------------------------------------------------------------------|
| Connector | 78-pin D-SUB male connector screws : UNC#4-40(Inch screw threads) x 2                 |
| Cable     | 78 core shield cable Conductor size: AWG28 Conductor composition: 7pcs/0.127mm UL2464 |
| Weight    | 620g                                                                                  |